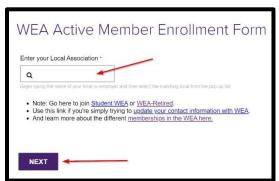

## **Educational Support Professional (ESP) eJoin User Guide**

- 1. Follow this link to the EJOIN FORM.
- 2. **Select your local association**. (CLICK HERE for a list of ESP local associations). A picklist will be displayed. There may be multiple locals within your district. Please select your ESP local. Click "Next".