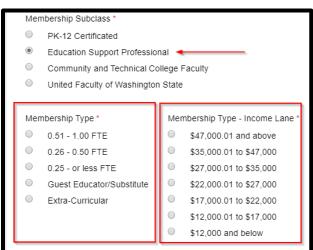

- 3. Please **complete all contact information** and **demographics**. *Note: Required fields contain a "\*"*.
- 4. Select Membership Subclass "Education Support Professional".

5. **Select a Membership Type** based on your FTE **and an Income Lane** based on your annual salary.

Note: If you do not know this information, please make your best guess. Your selection will be confirmed with the district, and the correct dues will be deducted regardless of your choice!