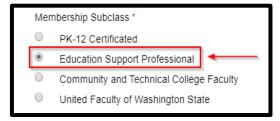

- 3. Please **complete all contact information** and **demographics**. *Note: Required fields contain a "\*"*.
- 4. Select Membership Subclass "Education Support Professional".

5. **Select a Membership Type** based on your FTE **and an Income Lane** based on your annual salary.