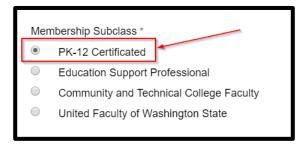

- 3. Please complete all contact information and demographics.
  - Note: Required fields contain a "\*".
- 4. Select Membership Subclass "PK-12 Certificated".

5. Select a Membership Type based on your contracted FTE.