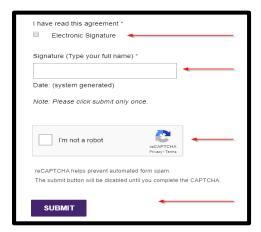

# WEA-Eastern Certificated eJoin User Guide

6. Complete the remaining fields, add your electronic signature, check the "I'm not a Robot" box, and click "Submit".

7. Having troubles? Contact Justeen Paige at <a href="mailto:jpaige@washingtonea.org">jpaige@washingtonea.org</a>.