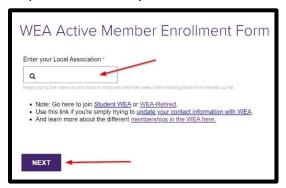

# WEA-Eastern Certificated eJoin User Guide

- 1. **Follow this link** to the **EJOIN FORM**.
- 2. **Select your local association**. (CLICK HERE for a list of certificated local associations). A picklist will be displayed. There may be multiple locals within your district. Please select your local. Click "Next".