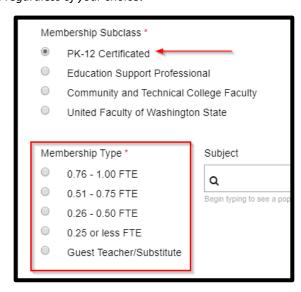

- 3. Please complete all contact information and demographics.
  - Note: Required fields contain a "\*".
- 4. Select Membership Subclass "PK-12 Certificated".

5. Select a Membership Type based on your contracted FTE.

Note: If you do not know this information, please make your best guess. Your selection will be confirmed with the district, and the correct dues will be deducted regardless of your choice!